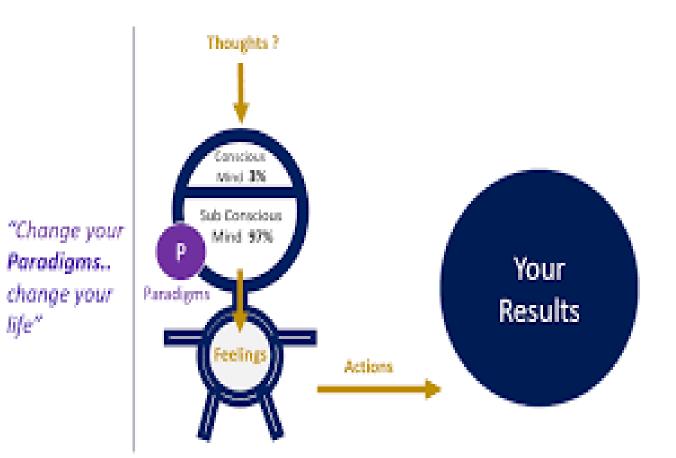

#### **Seven Levels of Awareness**

life"

## Law of Correspondence

This Law places us in the drivers' seat of our own life. Your outer world will be a direct reflection of your inner world, accepting responsibility for your life. This law takes us out of the victim role making us the sole creator of our own life. "The world is a reflection of us."